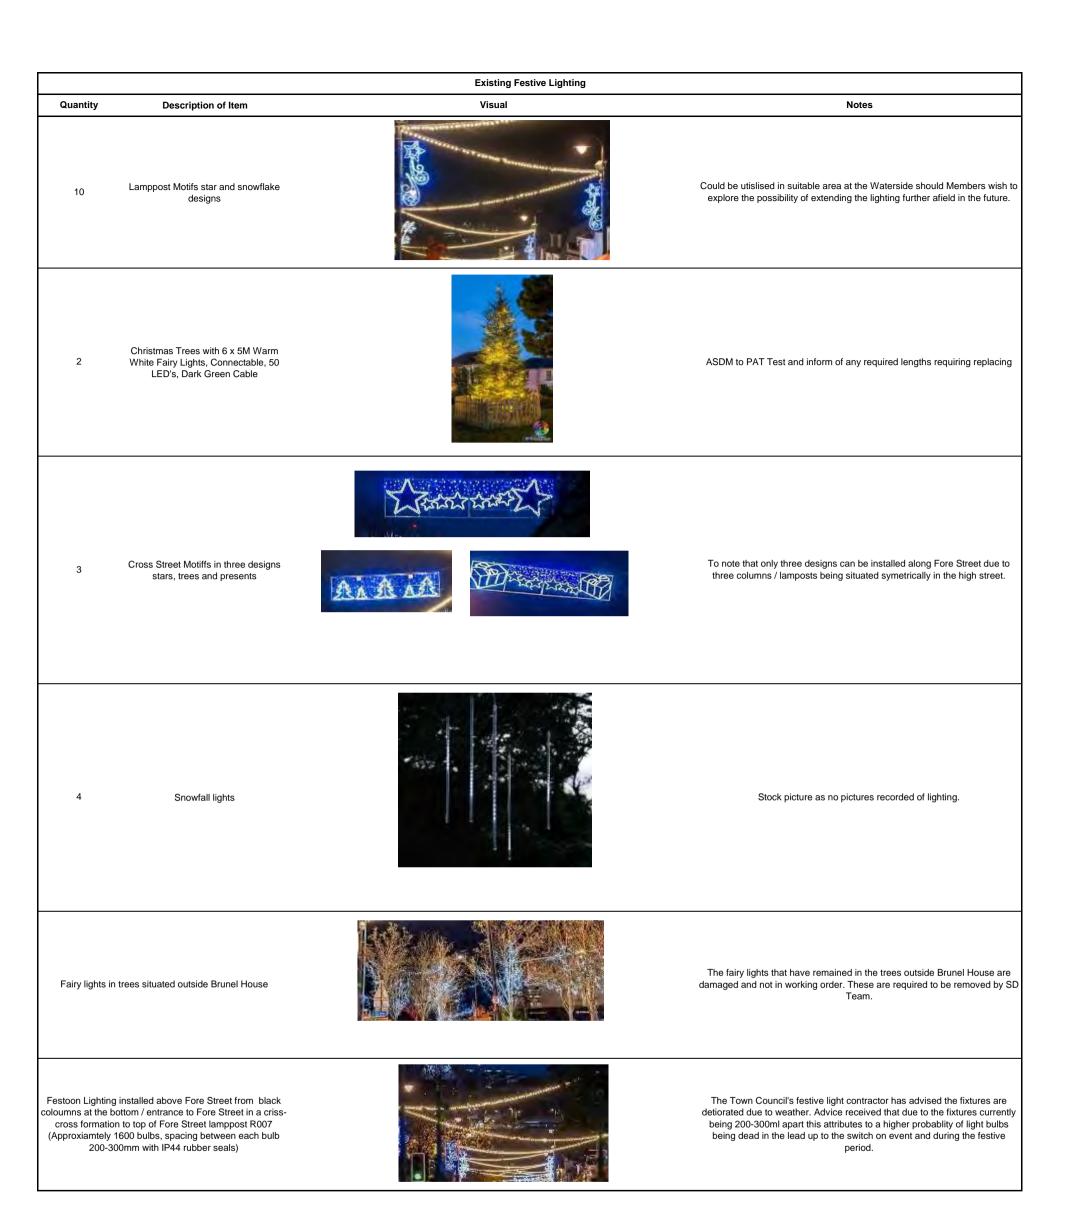

| £1,035.21  |
|         |                                     | Total expenditure on Christmas Lights for 2022/23                                                                                                                            | £15,703.15 |
|         |                                     |                                                                                                                                                                              |            |
|         |                                     | GRAND TOTAL                                                                                                                                                                  | £78,950.44 |